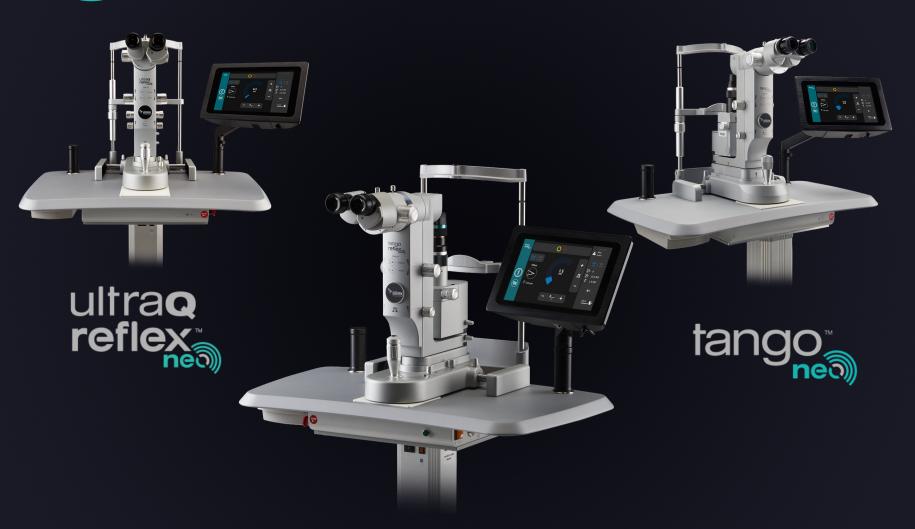

#### NEO PREMIUM LASER RANGE

# tango reflex

## PREMIUM YAG/SLT LASER

- PROcap™: Premium Refractive
   Outcome Capsulotomy, iridotomy
   and Selective Laser Trabeculoplasty
- Second-Generation Reflex™
   Technology includes True Coaxial
   Illumination TCI™ for titratable
   illumination
- Imprint™ dynamic heads-up display
- Intuitive user interface

### PREMIUM YAG LASER

- PROcap™: Premium Refractive Outcome Capsulotomy and iridotomy
- Second-generation Reflex™
   Technology includes True
   Coaxial Illumination (TCI™) for
   titratable illumination
- Imprint™ dynamic heads-up display and smart joystick
- Intuitive user interface

### YAG/SLT LASER

- Laser platform for anterior segment treatments: Selective laser trabeculoplasty, capsulotomy and iridotomy
- Intuitive user interface: 10.1 inch capacitive touchscreen tablet to efficiently switch between SLT and YAG modes
- Ergonomically designed with the surgeon in mind