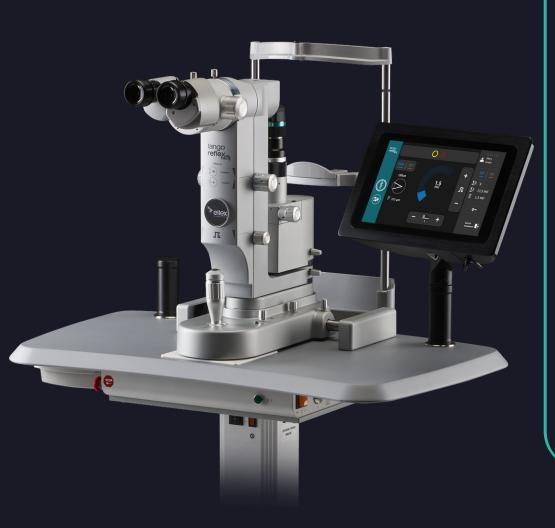

# tango reflex

## PREMIUM YAG/SLT LASER

- PROcap™: Premium Refractive
   Outcome Capsulotomy, iridotomy
   and Selective Laser Trabeculoplasty
- Second-Generation Reflex™
   Technology includes True Coaxial
   Illumination TCI™ for titratable
   illumination
- Imprint™ dynamic heads-up display
- Intuitive user interface