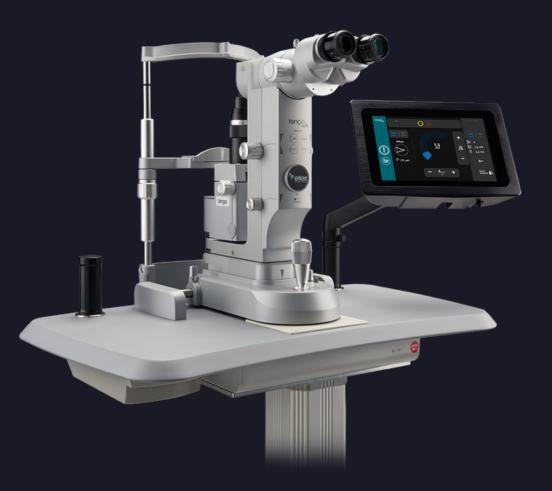

# tango reflex

### PREMIUM YAG LASER

- PROcap™: Premium Refractive Outcome Capsulotomy and iridotomy
- Second-generation Reflex™
   Technology includes True
   Coaxial Illumination (TCI™) for
   titratable illumination
- Imprint™ dynamic heads-up display and smart joystick
- Intuitive user interface