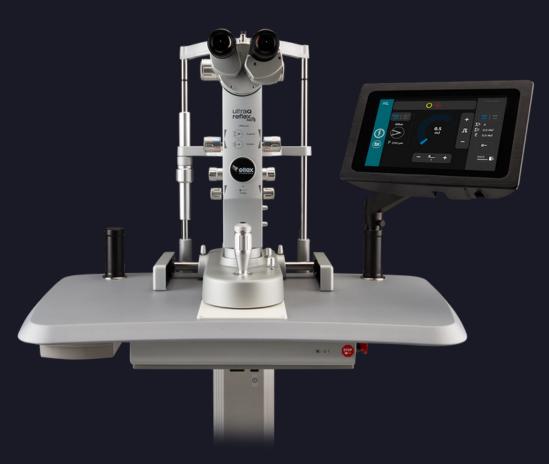

#### NEO PREMIUM LASER RANGE

## PREMIUM YAG/SLT LASER

- PROcap™: Premium Refractive
   Outcome Capsulotomy, iridotomy
   and Selective Laser Trabeculoplasty
- Second-Generation Reflex™
   Technology includes True Coaxial
   Illumination TCI™ for titratable
   illumination
- Imprint™ dynamic heads-up display
- Intuitive user interface